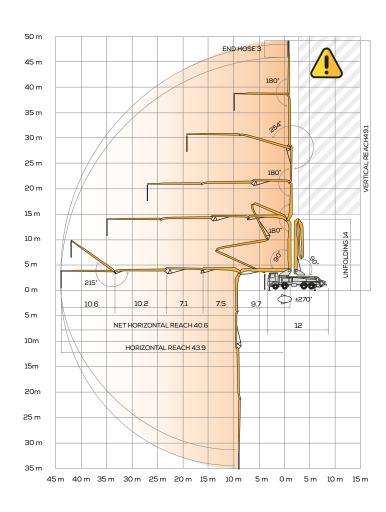

#### Placing boom technical data

|                                                        |    | B5RZ 50/44 |
|--------------------------------------------------------|----|------------|
| Pipeline diameter                                      | mm | 125        |
| Max. vertical reach                                    | m  | 49.1       |
| Max. horizontal distance (from center of slewing axis) | m  | 43.9       |
| Min. unfolding height                                  | m  | 14         |
| Sections number                                        |    | 5          |
| 1st section opening angle                              |    | 90°        |
| 2nd section opening angle                              |    | 180°       |
| 3rd section opening angle                              |    | 180°       |
| 4th section opening angle                              |    | 254°       |
| 5th section opening angle                              |    | 180°       |
| Rotating angle                                         |    | +/-270°    |
| End hose                                               | m  | 3          |

#### Distribution boom B5RZ 50/44