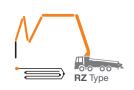

#### **Optional Easytronic Gold**

Lsc Safe boom operation is guaranteed when two, three or four outriggers are fully opened.

Total weight less than 38 tons, payload to the user always available.

Super compact machine mounted on 8x4 6350\* wheelbase trucks for excellent maneuverability.

Contained stabilisation dimensions for easy placement in all types of job sites.