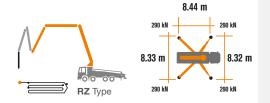

### **Placing boom technical data**

|                                                           |    | B5HRZ<br>47/43 |
|-----------------------------------------------------------|----|----------------|
| Pipeline diameter                                         | mm | 125            |
| Max. vertical reach                                       | m  | 46.1           |
| Max. horizontal distance<br>(from center of slewing axis) | m  | 41.4           |
| Net horizontal reach                                      | m  | 38.6           |
| Min. unfolding height                                     | m  | 8.9            |
| Sections number                                           |    | 5              |
| 1st section opening angle                                 |    | 90°            |
| 2nd section opening angle                                 |    | 180°           |
| 3rd section opening angle                                 |    | 180°           |
| 4th section opening angle                                 |    | 237°           |
| 5th section opening angle                                 |    | 230°           |
| Rotating angle                                            |    | +/-270°        |
| End hose                                                  | m  | 3              |