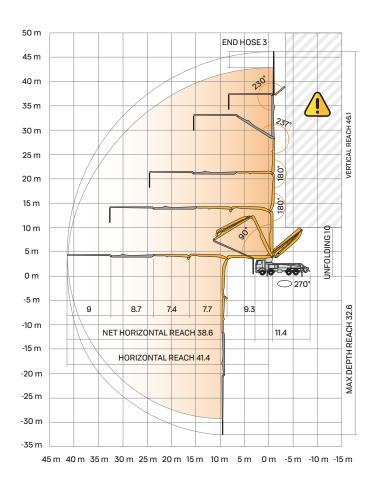

### **Placing boom technical data**

|                                                           |    | B5HRZ<br>47/43 |
|-----------------------------------------------------------|----|----------------|
| Pipeline diameter                                         | mm | 125            |
| Max. vertical reach                                       | m  | 46.1           |
| Max. horizontal distance<br>(from center of slewing axis) | m  | 41.4           |
| Net horizontal reach                                      | m  | 38.6           |
| Min. unfolding height                                     | m  | 8.9            |
| Sections number                                           |    | 5              |
| 1st section opening angle                                 |    | 90°            |
| 2nd section opening angle                                 |    | 180°           |
| 3rd section opening angle                                 |    | 180°           |
| 4th section opening angle                                 |    | 237°           |
| 5th section opening angle                                 |    | 230°           |
| Rotating angle                                            |    | +/-270°        |
| End hose                                                  | m  | 3              |