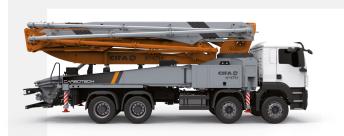

MBE Maximum boom extension control

Automatic RPM Management Total weight less than 32 tons, payload to the user always available.

Super compact machine mounted on 8x4 5450\* wheelbase trucks for excellent maneuverability.

# Contained stabilization dimensions for easy placement in all types of job sites.

### **Placing boom technical data**

|                                                           |    | B5HRZ<br>47/43 |
|-----------------------------------------------------------|----|----------------|
| Pipeline diameter                                         | mm | 125            |
| Max. vertical reach                                       | m  | 46.1           |
| Max. horizontal distance<br>(from center of slewing axis) | m  | 41.4           |
| Net horizontal reach                                      | m  | 38.6           |
| Min. unfolding height                                     | m  | 8.9            |
| Sections number                                           |    | 5              |
| 1st section opening angle                                 |    | 90°            |
| 2nd section opening angle                                 |    | 180°           |
| 3rd section opening angle                                 |    | 180°           |
| 4th section opening angle                                 |    | 237°           |
| 5th section opening angle                                 |    | 230°           |
| Rotating angle                                            |    | +/-270°        |
| End hose                                                  | m  | 3              |