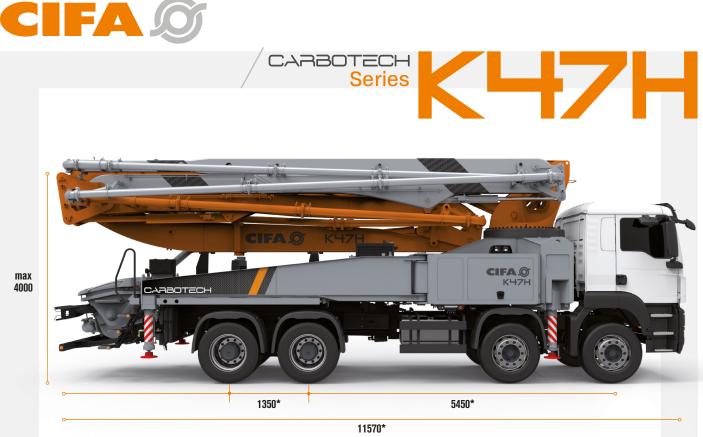

MBE Maximum boom extension control

Automatic RPM Management Total weight less than 32 tons, payload to the user always available.

Super compact machine mounted on 8x4 5450\* wheelbase trucks for excellent maneuverability.

# Contained stabilization dimensions for easy placement in all types of job sites.