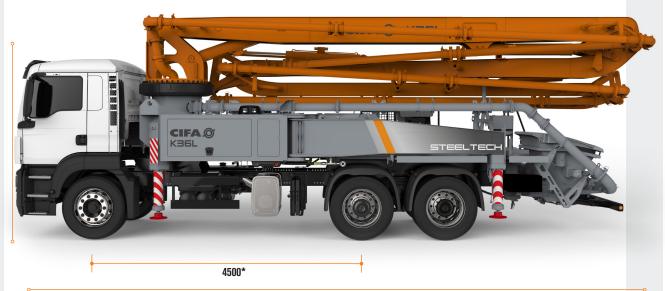

# K36L

11259\*

\* Technical data and features subject to change without notice

### Optional Easytronic Gold

Lsc Safe boom operation is guaranteed when two, three or four outriggers are fully opened.

Total weight less than 26 tons, payload to the user always available.

Super compact machine mounted on 6x4 4500\* wheelbase trucks for excellent maneuverability.

Contained stabilisation dimensions for easy placement in all types of job sites.

#### Placing boom technical data

|                                                        |    | B4Z 36/32 |
|--------------------------------------------------------|----|-----------|
| Pipeline diameter                                      | mm | 125       |
| Max. vertical reach                                    | m  | 35.6      |
| Max. horizontal distance (from center of slewing axis) | m  | 31.2      |
| Net horizontal reach                                   | m  | 28.4      |
| Min. unfolding height                                  | m  | 8.4       |
| Sections number                                        |    | 4         |
| 1st section opening angle                              |    | 90°       |
| 2nd section opening angle                              |    | 180°      |
| 3rd section opening angle                              |    | 237°      |
| 4th section opening angle                              |    | 250°      |
| Rotating angle                                         |    | +/-270°   |
| End hose                                               | m  | 3         |