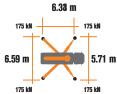

Contained stabilisation dimensions for easy placement in all types of job sites.