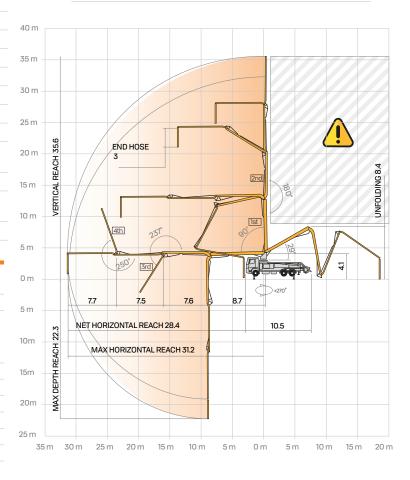

#### Placing boom technical data

|                                                        |    | B4Z 36/32 |
|--------------------------------------------------------|----|-----------|
| Pipeline diameter                                      | mm | 125       |
| Max. vertical reach                                    | m  | 35.6      |
| Max. horizontal distance (from center of slewing axis) | m  | 31.2      |
| Net horizontal reach                                   | m  | 28.4      |
| Min. unfolding height                                  | m  | 8.4       |
| Sections number                                        |    | 4         |
| 1st section opening angle                              |    | 90°       |
| 2nd section opening angle                              |    | 180°      |
| 3rd section opening angle                              |    | 237°      |
| 4th section opening angle                              |    | 250°      |
| Rotating angle                                         |    | +/-270°   |
| End hose                                               | m  | 3         |

#### Distribution boom B4Z 36/32