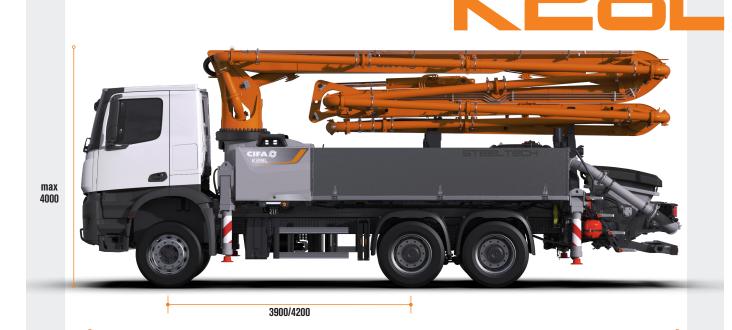

Super compact machine mounted on 6x4 3900/4200\* mm wheelbase trucks for excellent maneuverability.

Contained stabilisation dimensions for easy placement in all types of job sites.

Wide platforms up to 4.2 m on both sides ("pipe storage" optional).