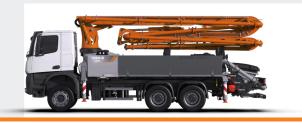

# **CIFA**Ø

< 10000

STEELTECH 20m Series

\* Technical data and features subject to change without notice

Super compact machine mounted on 6x4 3900/4200\* mm wheelbase trucks for excellent maneuverability.

Contained stabilisation dimensions for easy placement in all types of job sites.

Wide platforms up to 4.2 m on both sides ("pipe storage" optional).