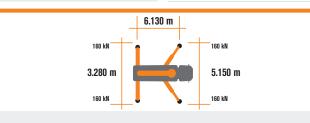

## **Placing boom technical data**

|                                                           |    | 4Z      |
|-----------------------------------------------------------|----|---------|
| Pipeline diameter                                         | mm | 125     |
| Max. vertical reach                                       | m  | 27.7    |
| Max. horizontal distance<br>(from center of slewing axis) | m  | 23.4    |
| Min. unfolding height                                     | m  | 6.2     |
| Sections number                                           |    | 4       |
| 1st section opening angle                                 |    | 90°     |
| 2nd section opening angle                                 |    | 180°    |
| 3rd section opening angle                                 |    | 254°    |
| 4th section opening angle                                 |    | 255°    |
| Rotating angle                                            |    | +/-270° |
| End hose                                                  | m  | 3       |