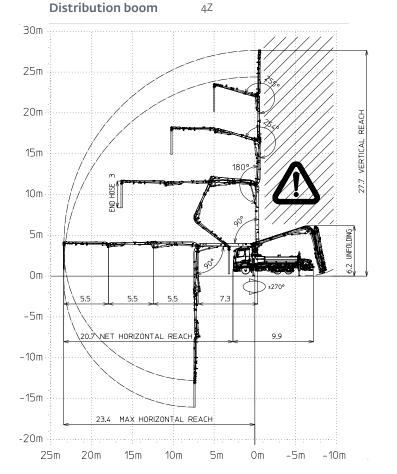

## **Placing boom technical data**

|                                                           |    | 4Z      |
|-----------------------------------------------------------|----|---------|
| Pipeline diameter                                         | mm | 125     |
| Max. vertical reach                                       | m  | 27.7    |
| Max. horizontal distance<br>(from center of slewing axis) | m  | 23.4    |
| Min. unfolding height                                     | m  | 6.2     |
| Sections number                                           |    | 4       |
| 1st section opening angle                                 |    | 90°     |
| 2nd section opening angle                                 |    | 180°    |
| 3rd section opening angle                                 |    | 254°    |
| 4th section opening angle                                 |    | 255°    |
| Rotating angle                                            |    | +/-270° |
| End hose                                                  | m  | 3       |